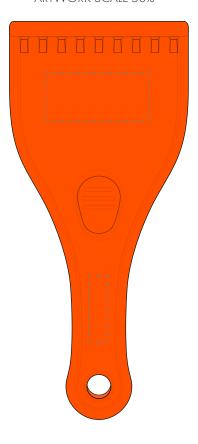

Your Ref: Quantity: Product Code: AA0412
Our Ref: Version: 1 Product Colour: AMBER

# ARTWORK SCALE 50%

Product Image for visualisation - colours may vary

ARTWORK SCALE 100% Max print area 55mm x 25mm

ARTWORK SCALE 100% TO HANDLE Max print area 10mm x 35mm

| _ | - | _ | _ | - | _ | - | _ | - | _ | - | _ | - | - | _ | - | 'n |
|---|---|---|---|---|---|---|---|---|---|---|---|---|---|---|---|----|
|   |   |   |   |   |   |   |   |   |   |   |   |   |   |   |   | 1  |
|   |   |   |   |   |   |   |   |   |   |   |   |   |   |   |   | 1  |
|   |   |   |   |   |   |   |   |   |   |   |   |   |   |   |   | 1  |
|   |   |   |   |   |   |   |   |   |   |   |   |   |   |   |   | 1  |
| _ | _ | _ | _ | _ | _ | _ | _ | _ | _ | _ | _ | _ | _ | _ | _ | a  |

## The dashed line is to demonstrate print area and will not appear on your printed item