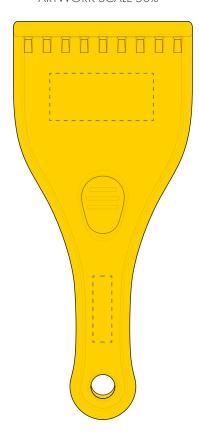

# ARTWORK SCALE 50%

Product Image for visualisation - colours may vary

ARTWORK SCALE 100% Max print area 55mm x 25mm

ARTWORK SCALE 100% TO HANDLE Max print area 10mm x 35mm

| - | - | - | - | _ | - | _ | - | - | _ | - | - | _ | _ | - | _ | ٦. |  |
|---|---|---|---|---|---|---|---|---|---|---|---|---|---|---|---|----|--|
|   |   |   |   |   |   |   |   |   |   |   |   |   |   |   |   | 1  |  |
|   |   |   |   |   |   |   |   |   |   |   |   |   |   |   |   | 1  |  |
|   |   |   |   |   |   |   |   |   |   |   |   |   |   |   |   | 1  |  |
|   |   |   |   |   |   |   |   |   |   |   |   |   |   |   |   | 1  |  |
| - | _ | _ | _ | _ | _ | _ | _ | _ | _ | _ | _ | _ | _ | _ | _ | a. |  |

## The dashed line is to demonstrate print area and will not appear on your printed item