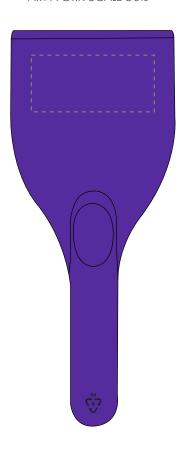

## ARTWORK SCALE 50%

Product Image for visualisation - colours may vary

ARTWORK SCALE 100% Max print area: 65mm x 30mm

# The dashed line is to demonstrate print area and will not appear on your printed item