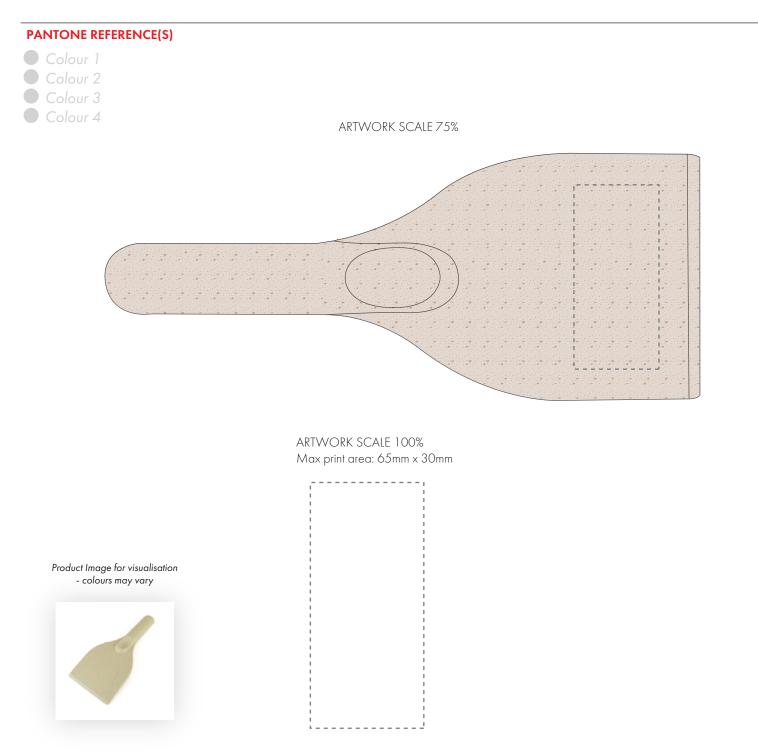

Your Ref:Quantity:Product Code: AA0461Our Ref:Version: 1Product Colour: NATURALPRINTING CONCERNS:Product Colour: NATURAL

We stock this item in the following colours

The dashed line is to demonstrate print area and will not appear on your printed item