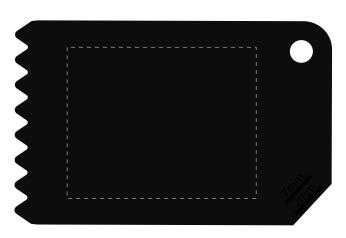

# ARTWORK SCALE 100% Max print area: 50mm x 40mm

## The dashed line is to demonstrate print area and will not appear on your printed item