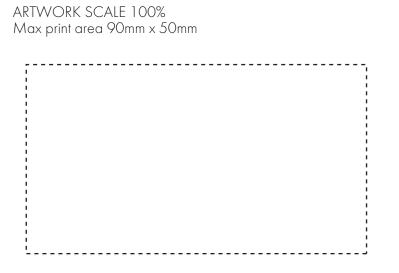

## **PANTONE REFERENCE(S)**

Full colour printing

ARTWORK SCALE 15%

The dashed line is to demonstrate print area and will not appear on your printed item

Product Image for visualisation - colours may vary