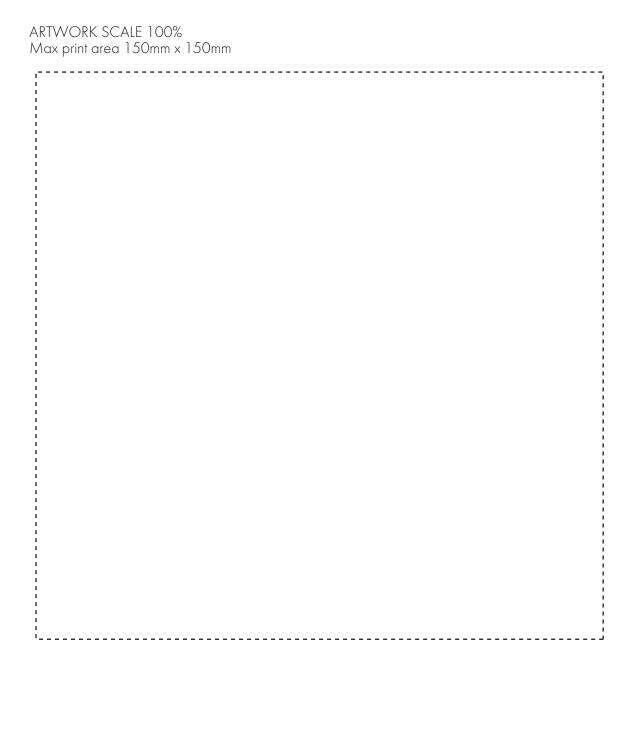

## PRODUCT INFO: DUE TO THE NATURE OF THE PRODUCT THE PRINT POSITION MAY VARY BY 2 - 3 MM

## **PANTONE REFERENCE(S)**

Full colour printing

ARTWORK SCALE 15%

The dashed line is to demonstrate print area and will not appear on your printed item

Product Image for visualisation - colours may vary