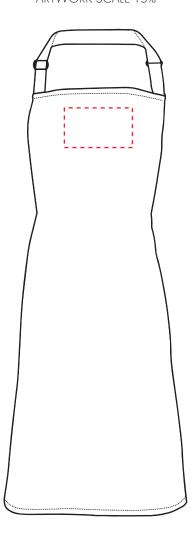

## **PANTONE REFERENCE(S)**

Full colour printing

ARTWORK SCALE 15%

The dashed line is to demonstrate print area and will not appear on your printed item

Product Image for visualisation - colours may vary