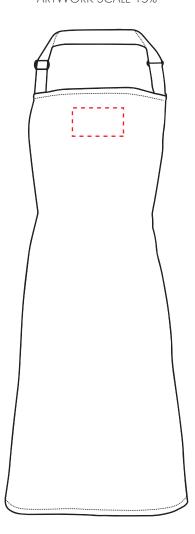

## **PANTONE REFERENCE(S)**

Full colour printing

ARTWORK SCALE 15%

The dashed line is to demonstrate print area and will not appear on your printed item

Product Image for visualisation - colours may vary

## ARTWORK SCALE 15%

Product Image for visualisation - colours may vary