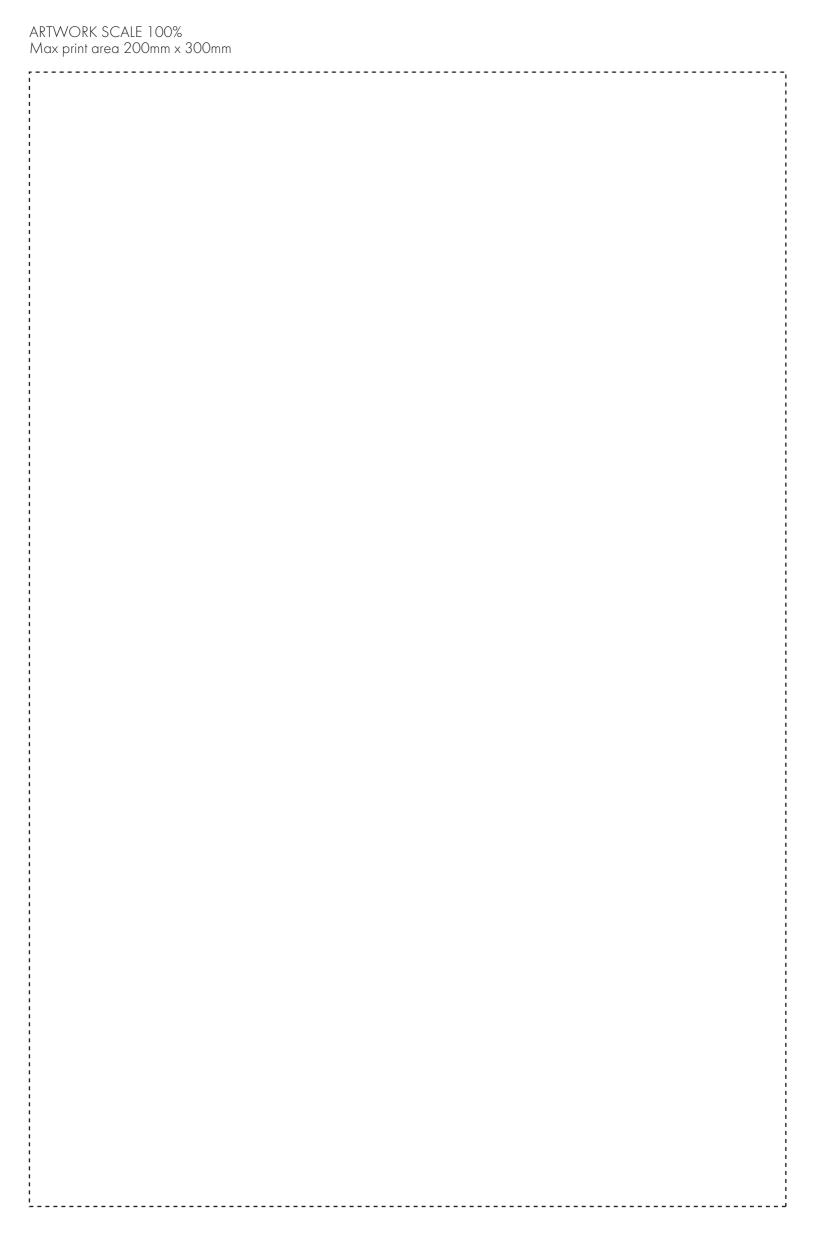

## **PANTONE REFERENCE(S)**

Full colour printing

ARTWORK SCALE 15%

The dashed line is to demonstrate print area and will not appear on your printed item

Product Image for visualisation - colours may vary

## ARTWORK SCALE 15%

Product Image for visualisation - colours may vary