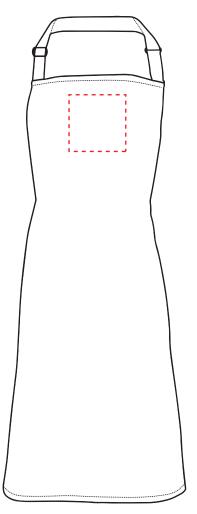

#### **PANTONE REFERENCE(S)**

Colour 1

Colour 1

Colour 1
Colour 1

The dashed line is to demonstrate print area and will not appear on your printed item

Product Image for visualisation - colours may vary

### PANTONE REFERENCE(S)

Colour 1

Colour 1

Colour 1
Colour 1

The dashed line is to demonstrate print area and will not appear on your printed item

### ARTWORK SCALE 15%

Product Image for visualisation - colours may vary