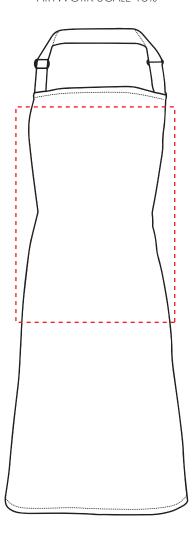

#### **PANTONE REFERENCE(S)**

Colour 1

Colour 1

Colour 1
Colour 1

The dashed line is to demonstrate print area and will not appear on your printed item

Product Image for visualisation - colours may vary

### To proceed, please approve visual via the online system.