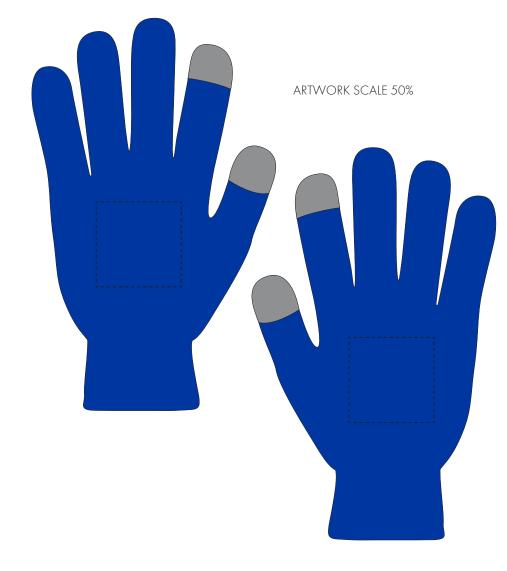

## PRODUCT INFO: DUE TO THE NATURE OF THE PRODUCT THE PRINT POSITION MAY VARY BY 2 - 3 MM

We stock this item in the following colours

## The dashed line is to demonstrate print area and will not appear on your printed item