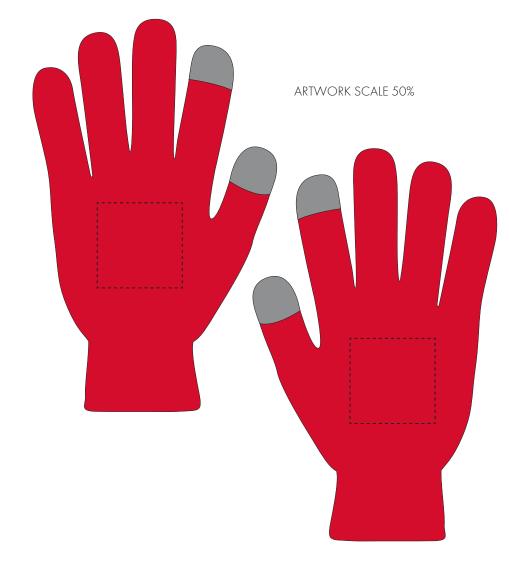

## PRODUCT INFO: DUE TO THE NATURE OF THE PRODUCT THE PRINT POSITION MAY VARY BY 2 - 3 MM

We stock this item in the following colours

## **Madeira Thread Colours**

- Colour 1
- Colour 1
- Colour 1
- Colour

ARTWORK SCALE 100% Max print area 45mm x 45mm

## The dashed line is to demonstrate print area and will not appear on your printed item