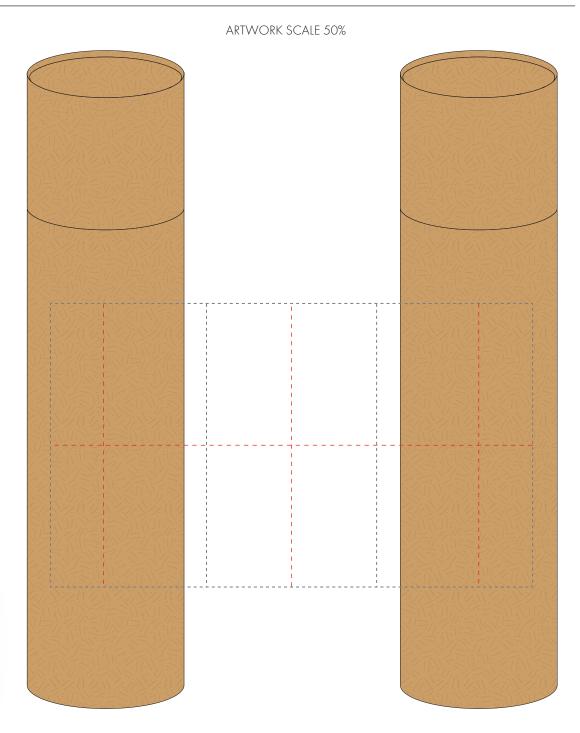

## **PANTONE REFERENCE(S)**

Colour 1
Colour 2
Colour 3

Product Image for visualisation - colours may vary

The dashed line is to demonstrate print area and will not appear on your printed item