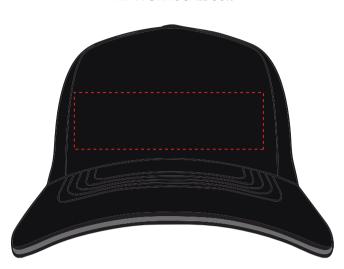

## PRODUCT INFO: DUE TO THE NATURE OF THE PRODUCT THE PRINT POSITION MAY VARY BY 2 - 3 MM

#### **PANTONE REFERENCE(S)**

🚱 Full colour printing

The dashed line is to demonstrate print area and will not appear on your printed item

#### ARTWORK SCALE 50%

# ARTWORK SCALE 100% Max print area 100mm x 30mm