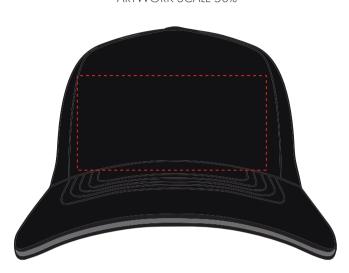

#### **PANTONE REFERENCE(S)**

🚱 Full colour printing

The dashed line is to demonstrate print area and will not appear on your printed item

#### ARTWORK SCALE 50%