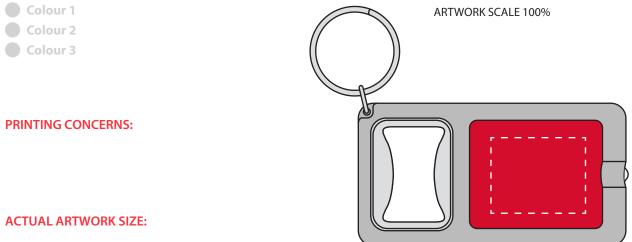

## PANTONE REFERENCE(S)

ARTWORK SCALE 100% Max print area: 25mm x 20mm

| Please check the following are correct                                                                                                                                                    |
|-------------------------------------------------------------------------------------------------------------------------------------------------------------------------------------------|
| QUANTITY 🧭 CORRECT PRODUCT and PRODUCT COLOUR 🖉 PRINT SIZE and POSITION 🖉 PRINT COLOUR 📝 SPELLING, PHONE NUMBERS, EMAILS and WEBSITES 📝                                                   |
| Any special print requirements must be advised at approval stage, however a new visual may have to be done and approved which may affect the lead time. We may at times advise you of our |