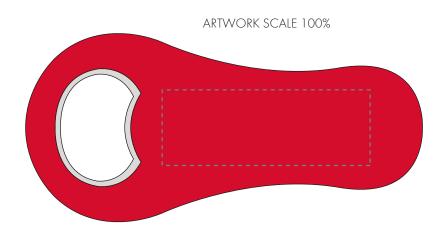

## **PANTONE REFERENCE(S)**

- Colour 1
- Colour 2
- Colour 3
- Colour 4

ARTWORK SCALE 100% Max print area: 55mm x 20mm

Product Image for visualisation - colours may vary

The dashed line is to demonstrate print area and will not appear on your printed item