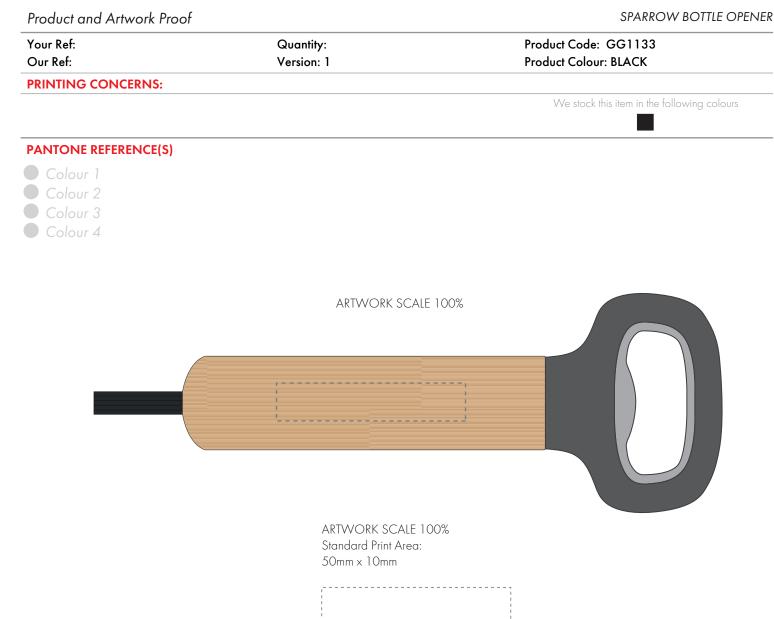

The dashed line is to demonstrate print area and will not appear on your printed item