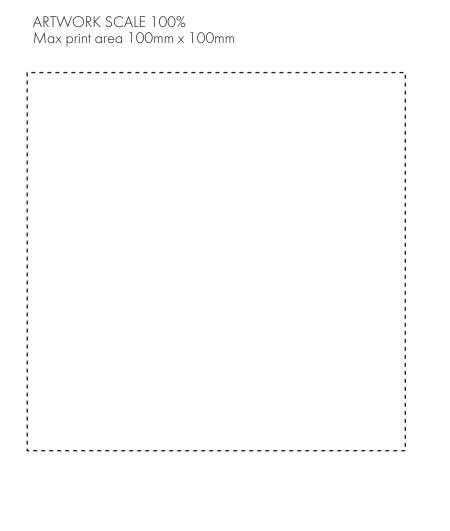

### **PANTONE REFERENCE(S)**

Colour 1

Colour 1

Colour 1

Colour 1

ARTWORK SCALE 15%

The dashed line is to demonstrate print area and will not appear on your printed item

Product Image for visualisation - colours may vary

### ARTWORK SCALE 15%

The dashed line is to demonstrate print area and will not appear on your printed item

Product Image for visualisation - colours may vary

### **ACTUAL ARTWORK SIZE:**

123mm x 123mm

Product Image for visualisation - colours may vary