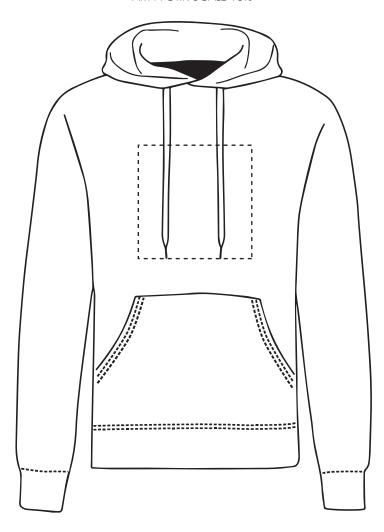

### **PANTONE REFERENCE(S)**

Colour 1

Colour 1

Colour 1

Colour 1

ARTWORK SCALE 15%

The dashed line is to demonstrate print area and will not appear on your printed item

Product Image for visualisation - colours may vary

### ARTWORK SCALE 15%

The dashed line is to demonstrate print area and will not appear on your printed item

Product Image for visualisation - colours may vary

### **ACTUAL ARTWORK SIZE:**

123mm x 123mm

Product Image for visualisation - colours may vary