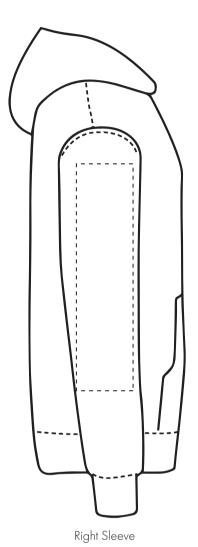

#### **PANTONE REFERENCE(S)**

- Colour 1
- Colour 1
- Colour 1
- Colour 1

### **ACTUAL ARTWORK SIZE:**

123mm x 123mm

Product Image for visualisation - colours may vary

# ARTWORK SCALE 15%

The dashed line is to demonstrate print area and will not appear on your printed item