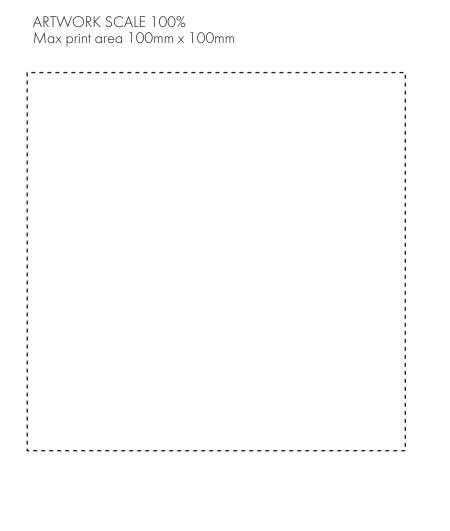

### ARTWORK SCALE 15%

The dashed line is to demonstrate print area and will not appear on your printed item

Product Image for visualisation - colours may vary

### **ACTUAL ARTWORK SIZE:**

123mm x 123mm

Product Image for visualisation - colours may vary

# ARTWORK SCALE 15%

The dashed line is to demonstrate print area and will not appear on your printed item