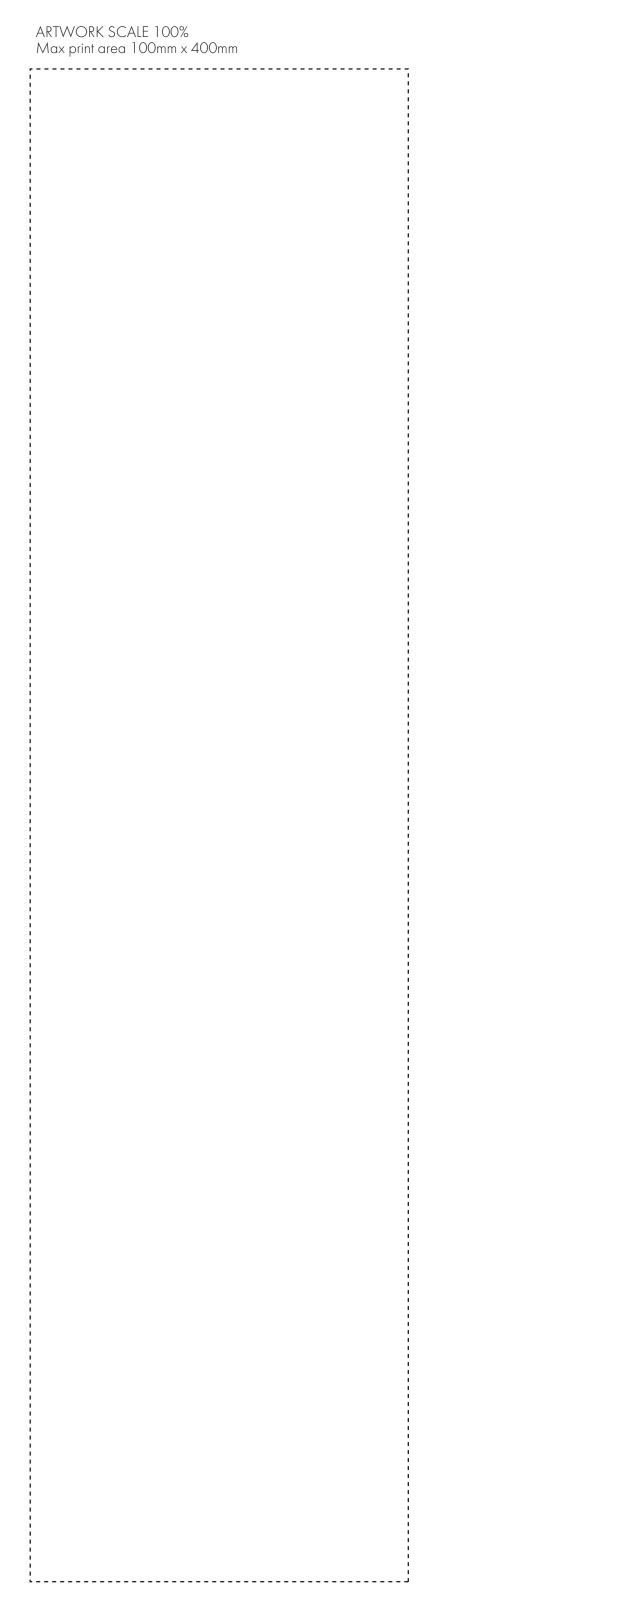

### **PANTONE REFERENCE(S)**

Colour 1

Colour 1

Colour 1

Colour 1

ARTWORK SCALE 15%

The dashed line is to demonstrate print area and will not appear on your printed item

Product Image for visualisation - colours may vary

### ARTWORK SCALE 15%

The dashed line is to demonstrate print area and will not appear on your printed item

Product Image for visualisation - colours may vary

### **ACTUAL ARTWORK SIZE:**

123mm x 123mm

Product Image for visualisation - colours may vary

# ARTWORK SCALE 15%

The dashed line is to demonstrate print area and will not appear on your printed item