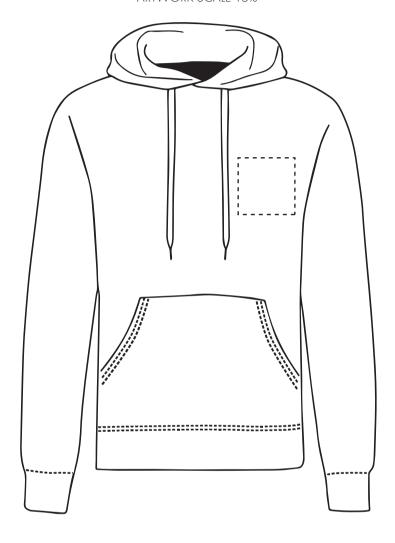

### **PANTONE REFERENCE(S)**

Colour 1

Colour 1

Colour 1

Colour 1

ARTWORK SCALE 15%

The dashed line is to demonstrate print area and will not appear on your printed item

Product Image for visualisation - colours may vary

### ARTWORK SCALE 15%

The dashed line is to demonstrate print area and will not appear on your printed item

Product Image for visualisation - colours may vary

### **ACTUAL ARTWORK SIZE:**

123mm x 123mm

Product Image for visualisation - colours may vary