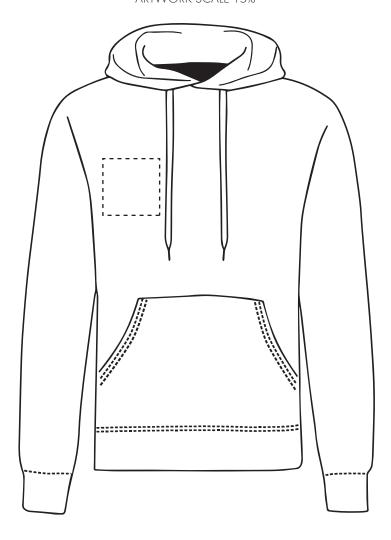

### **PANTONE REFERENCE(S)**

Colour 1

Colour 1

Colour 1

Colour 1

ARTWORK SCALE 15%

The dashed line is to demonstrate print area and will not appear on your printed item

Product Image for visualisation - colours may vary