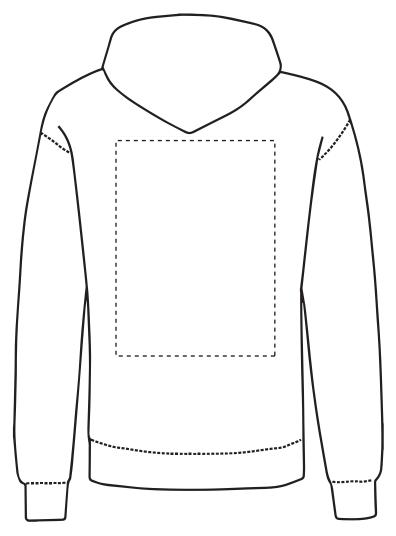

### **PANTONE REFERENCE(S)**

Colour 1

Colour 1

Colour 1

Colour 1

ARTWORK SCALE 15%

The dashed line is to demonstrate print area and will not appear on your printed item

Product Image for visualisation - colours may vary

### ARTWORK SCALE 15%

The dashed line is to demonstrate print area and will not appear on your printed item

Product Image for visualisation - colours may vary

### **ACTUAL ARTWORK SIZE:**

123mm x 123mm

Product Image for visualisation - colours may vary

# ARTWORK SCALE 15%

The dashed line is to demonstrate print area and will not appear on your printed item