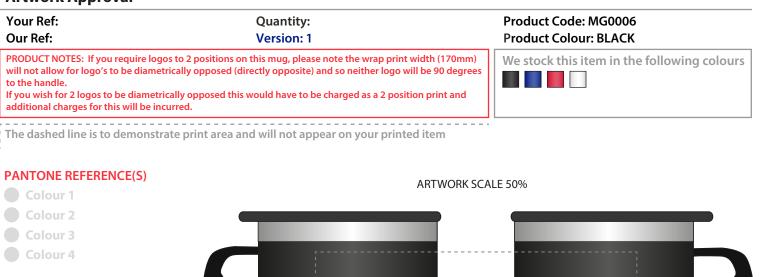

## **Artwork Approval**



## **PRINTING CONCERNS:**



**ACTUAL ARTWORK SIZE:** 

| ARTWORK SCALE 100%           |
|------------------------------|
| Max print area: 170mm x 80mm |

| check the following are correct   (v) CORRECT PRODUCT and PRODUCT COLOUR   (v) PRINT SIZE and POSITION   (v) SPELLING, PHONE NUMBERS, EMAILS and WE   Iprint requirements must be advised at approval stage, however a new visual may have to be done and approved which may affect the lead time. We may at times advis |                                          |                                           |                                |                               |                                    |
|---------------------------------------------------------------------------------------------------------------------------------------