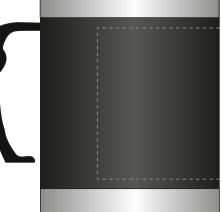

## **Artwork Approval**



## **PRINTING CONCERNS:**



**ACTUAL ARTWORK SIZE:** 

| ARTWORK SCALE 100%           |
|------------------------------|
| Max print area: 170mm x 80mm |

| check the following are correct   (v) CORRECT PRODUCT and PRODUCT COLOUR   (v) PRINT SIZE and POSITION   (v) SPELLING, PHONE NUMBERS, EMAILS and WE   Iprint requirements must be advised at approval stage, however a new visual may have to be done and approved which may affect the lead time. We may at times advis |                                          |                                           |                                |                               |                                    |
|--------------------------------------------------------------------------------------------------------------------------------------------------------------------