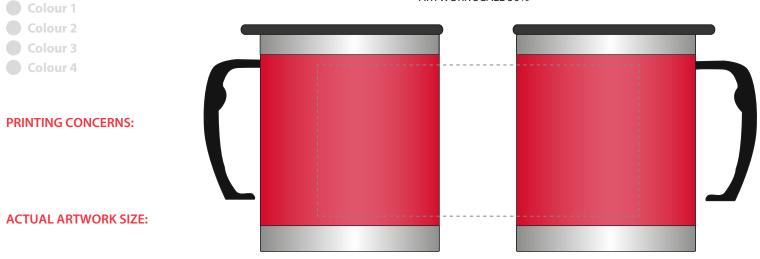

concerns v this is quite often done on day of despatch and could delay your order if approval isn't received immediately. We cannot accept liability for errors, however caused, which are evident in the proof and not indicated by you at this stage. You are liable for all relevant costs incurred in correcting such mistakes once the proof has been approved. Please note: Your order will not go into production until this proof is approved in writing. This product may have more than one print area, please

check to ensure the print position is correct as mistakes cannot be rectified once the goods have been printed. Due to the restrictions and constraints of printing, we can only use 'coated' ink, therefore your pantone reference will need to be a 'C' code. Please double check the pantone colour against a coated pantone book before approving the artwork. The colour and texture of a product can also have an effect on the final print colour.