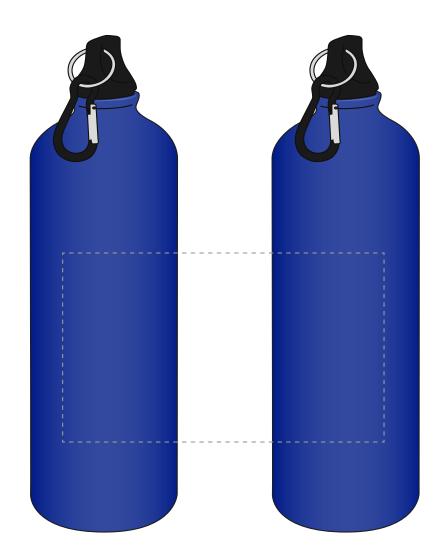

## ARTWORK SCALE 50%

Product Image for visualisation - colours may vary

The dashed line is to demonstrate print area and will not appear on your printed item