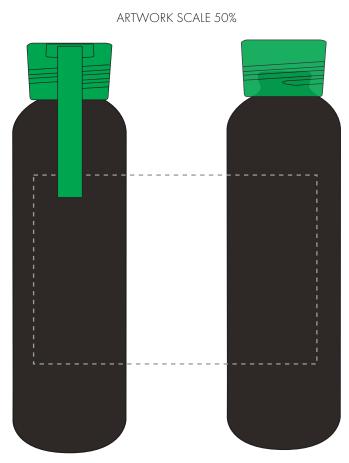

## LOGOS WILL BE DIRECTLY OPPOSITE LOGOS WILL NOT BE DIRECTLY OPPOSITE

The dashed line is to demonstrate print area and will not appear on your printed item