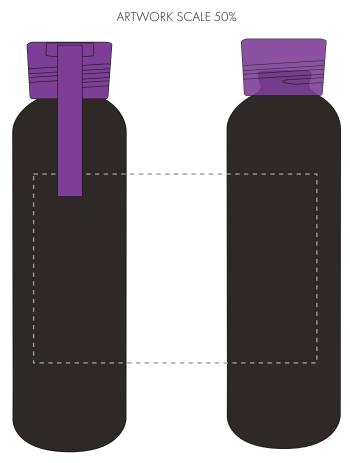

## **PANTONE REFERENCE(S)**

Colour 1

Product Image for visualisation - colours may vary

## LOGOS WILL BE DIRECTLY OPPOSITE LOGOS WILL NOT BE DIRECTLY OPPOSITE

The dashed line is to demonstrate print area and will not appear on your printed item