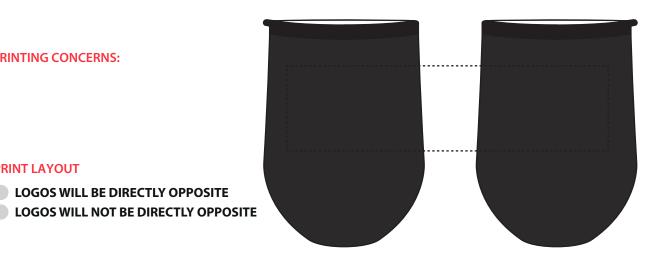

---------\_ \_ \_ \_ \_ \_ \_ The dashed line is to demonstrate print area and will not appear on your printed item

# Colour 1

- -

**ARTWORK SCALE 50%** 

**PRINTING CONCERNS:** 

**PRINT LAYOUT** 