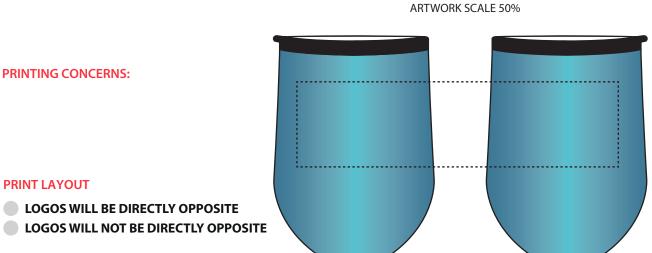

! The dashed line is to demonstrate print area and will not appear on your printed item

## Colour 1

**PRINT LAYOUT** 

ARTWORK SCALE 100% Max print area: 170mm x 45mm

product can also have an effect on the final print colour.

| se check the following are correct                                                                                                                                                                                                                                           |                                                                            |                    |
|------------------------------------------------------------------------------------------------------------------------------------------------------------------------------------------------------------------------------------------------------------------------------|----------------------------------------------------------------------------|--------------------|
| CORRECT PRODUCT and PRODUCT COLOUR PRINT SIZE and PO                                                                                                                                                                                                                         | DITION 🕜 PRINT COLOUR 📝 SPELLING, PHONE NUMBER                             | S, EMAILS and WEBS |
| ecial print requirements must be advised at approval stage, however a new visual ma<br>ns with regard to the print or print colour on the pdf proof - if approval is given this is<br>juite often done on day of despatch and could delay your order if approval isn't recei | s unfortunately at your own risk. If a photograph is required of the i     |                    |
| not accept liability for errors, however caused, which are evident in the proof and no es once the proof has been approved. Please note: Your order will not go into product                                                                                                 | ot indicated by you at this stage. You are liable for all relevant costs i |                    |