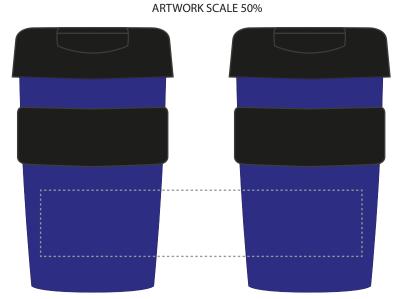

----------- - - -The dashed line is to demonstrate print area and will not appear on your printed item

## **PRINT LAYOUT**

**LOGOS WILL BE DIRECTLY OPPOSITE** 

LOGOS WILL NOT BE DIRECTLY OPPOSITE

|                        | RTWORK SCALE<br>lax print area: 17 |                                                                                                                      |                                 |                                   |                      |                     |          |
|------------------------|------------------------------------|----------------------------------------------------------------------------------------------------------------------|---------------------------------|-----------------------------------|----------------------|---------------------|----------|
| IVI                    | ax print area: 17                  |                                                                                                                      |                                 |                                   |                      | +                   |          |
|                        |                                    |                                                                                                                      |                                 |                                   |                      |                     |          |
|                        |                                    |                                                                                                                      |                                 |                                   |                      |                     |          |
| L _<br> <br> <br>      |                                    | + — — — — — — — — — — — — — — — — — — —                                                                              |                                 |                                   |                      | +                   |          |
|                        |                                    |                                                                                                                      |                                 |                                   |                      |                     |          |
|                        |                                    | !                                                                                                                    |                                 |                                   |                      |                     |          |
|                        |                                    |                                                                                                                      |                                 |                                   |                      |                     |          |
| Please che<br>QUANTITY |                                    | ing are correct<br>JCT and PRODUCT COLOUR                                                                            | PRINT SIZE and POSITION         | PRINT COLOUR                      | SPELLING, PHONE NUMI | BERS, EMAILS and WE | BSITES 🖌 |
| concerns with          | regard to the print or             | t be advised at approval stage, how<br>print colour on the pdf proof - if ap<br>espatch and could delay your order i | proval is given this is unforte | unately at your own risk. If a ph |                      |                     |          |
|                        |                                    | , however caused, which are eviden<br>pproved. Please note: Your order wil                                           |                                 |                                   |                      |                     |          |