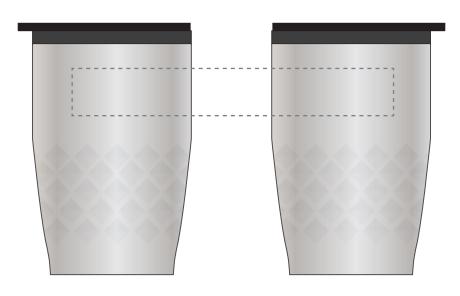

### ARTWORK SCALE 50%

# LOGOS WILL BE DIRECTLY OPPOSITE LOGOS WILL NOT BE DIRECTLY OPPOSITE

Product Image for visualisation - colours may vary

## The dashed line is to demonstrate print area and will not appear on your printed item