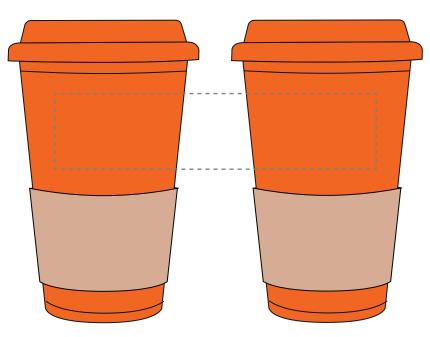

### ARTWORK SCALE 50%

# LOGOS WILL BE DIRECTLY OPPOSITE LOGOS WILL NOT BE DIRECTLY OPPOSITE

Product Image for visualisation - colours may vary

### The dashed line is to demonstrate print area and will not appear on your printed item