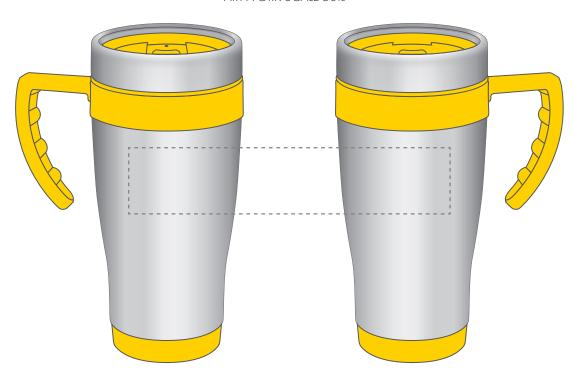

## LOGOS WILL BE DIRECTLY OPPOSITE LOGOS WILL NOT BE DIRECTLY OPPOSITE

Product Image for visualisation
- colours may vary

The dashed line is to demonstrate print area and will not appear on your printed item

ARTWORK SCALE 100% Max print area: 170mm x 35mm