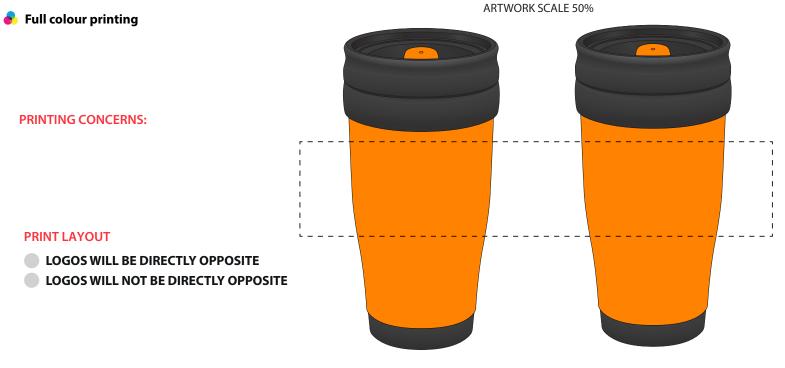

The dashed line is to demonstrate print area and will not appear on your printed item