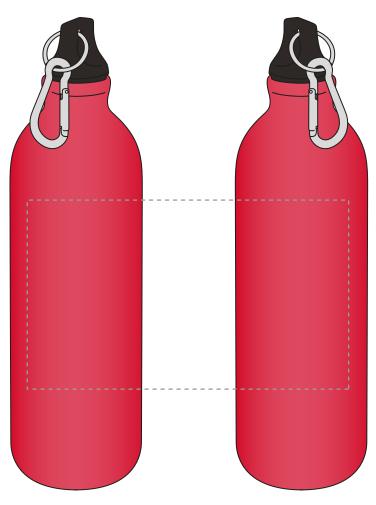

## LOGOS WILL BE DIRECTLY OPPOSITE LOGOS WILL NOT BE DIRECTLY OPPOSITE

The dashed line is to demonstrate print area and will not appear on your printed item