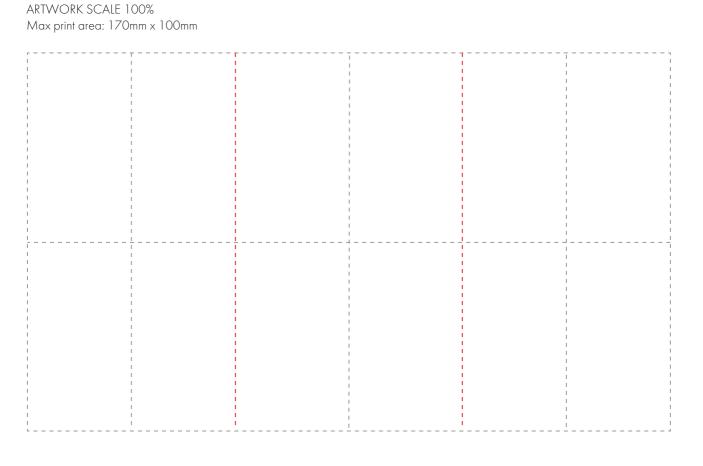

## LOGOS WILL BE DIRECTLY OPPOSITE LOGOS WILL NOT BE DIRECTLY OPPOSITE

The dashed line is to demonstrate print area and will not appear on your printed item