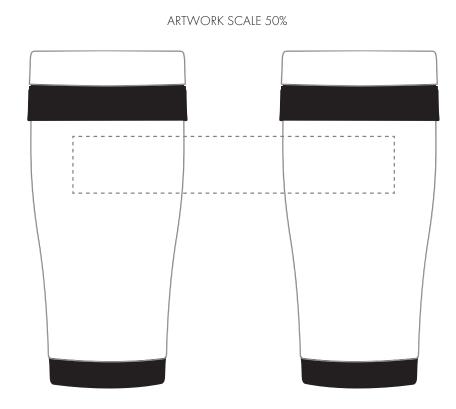

## **PANTONE REFERENCE(S)**

Colour 3

LOGOS WILL BE DIRECTLY OPPOSITE LOGOS WILL NOT BE DIRECTLY OPPOSITE

Product Image for visualisation - colours may vary

The dashed line is to demonstrate print area and will not appear on your printed item