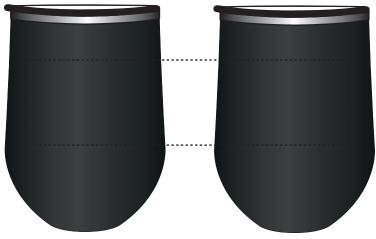

## **PANTONE REFERENCE(S)**

ARTWORK SCALE 100% Max print area: 170mm x 45mm

Product Image for visualisation - colours may vary

The dashed line is to demonstrate print area and will not appear on your printed item