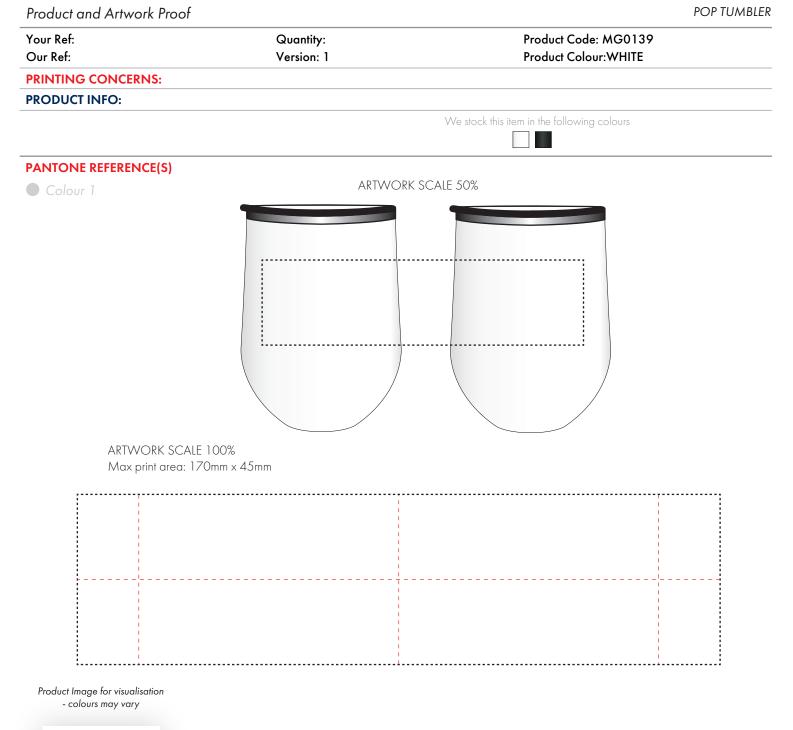

The dashed line is to demonstrate print area and will not appear on your printed item