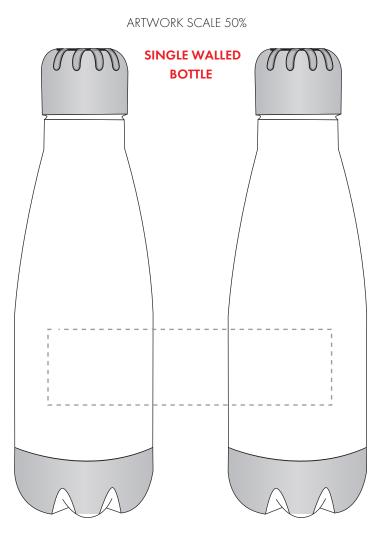

## LOGOS WILL BE DIRECTLY OPPOSITE LOGOS WILL NOT BE DIRECTLY OPPOSITE

The dashed line is to demonstrate print area and will not appear on your printed item