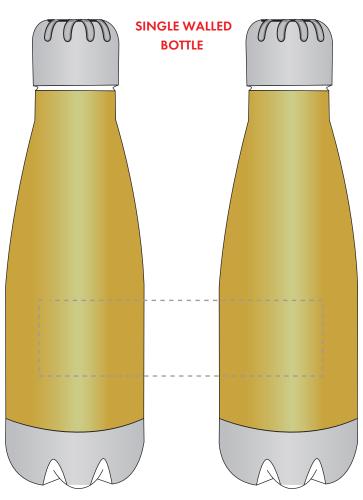

## **PANTONE REFERENCE(S)**

Colour 1

Colour 2

ARTWORK SCALE 50%

Product Image for visualisation - colours may vary

## LOGOS WILL BE DIRECTLY OPPOSITE LOGOS WILL NOT BE DIRECTLY OPPOSITE

The dashed line is to demonstrate print area and will not appear on your printed item

ARTWORK SCALE 100% Max print area: 150mm x 40mm