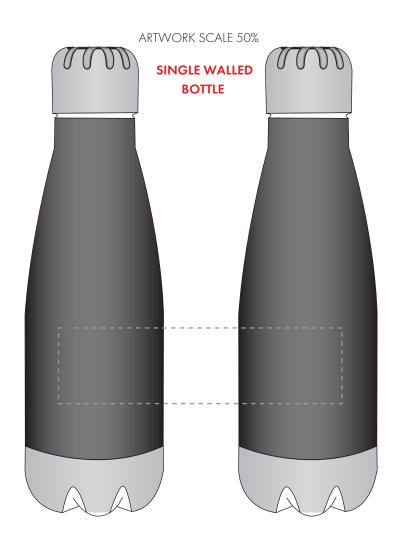

## LOGOS WILL BE DIRECTLY OPPOSITE LOGOS WILL NOT BE DIRECTLY OPPOSITE

The dashed line is to demonstrate print area and will not appear on your printed item