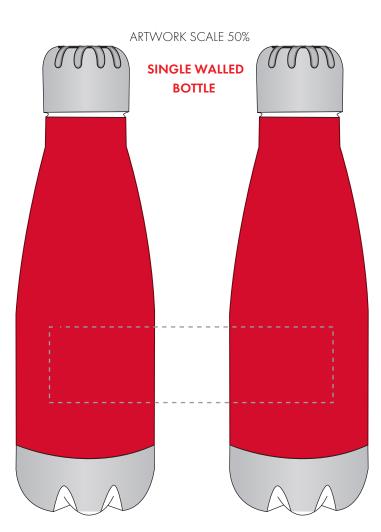

Your Ref:
 Quantity:
 Product Code: MG0234

 Our Ref:
 Version: 1
 Product Colour: RED

PRINTING CONCERNS:

 We stock this item in the following colours

## **PANTONE REFERENCE(S)**

Product and Artwork Proof

Product Image for visualisation - colours may vary

## LOGOS WILL BE DIRECTLY OPPOSITE LOGOS WILL NOT BE DIRECTLY OPPOSITE

The dashed line is to demonstrate print area and will not appear on your printed item

## PLEASE NOTE:

- All colours including print and product are for visual purposes only and should not be regarded as the actual colour of the product and print.
- Some products may vary from batch to batch and may differ from previous orders.
- The colour and texture of a product can also have an effect on the final print colour.
- By approving this order we accept that you understand these terms.