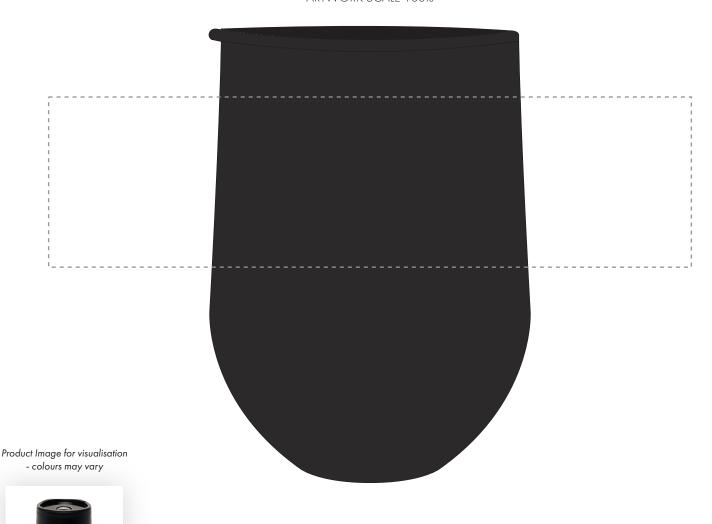

### ARTWORK SCALE 100%

- The dashed line is to demonstrate print area and will not appear on your printed item
  - 1. Your order will not go in to print and production time cannot be confirmed, unless artwork has been approved via the online system.
  - 2. Once printed, artwork cannot be amended, mistakes must be rectified at visual stage.
  - 3. Claims for faulty goods will be honoured, only if the goods are returned to us. We will not issue credits/refunds for items that have been distributed. Please ensure that goods are satisfactory before distribution
  - 4. We are not responsible for delays during transit.

| ARTWORK SCALE 100%           |     |
|------------------------------|-----|
| Max print area: 170mm x 45mm |     |
|                              |     |
|                              |     |
|                              | - : |
|                              | - : |
|                              | i   |
|                              | - 1 |
|                              | - 1 |
|                              | . ! |
|                              | - : |
|                              | - 1 |
|                              | i   |
|                              | - 1 |
|                              | - 1 |
|                              | - 1 |
|                              | . ! |
|                              | - : |
|                              | - 1 |
|                              | i   |
|                              | - 1 |
|                              | 1   |
|                              |     |
|                              |     |
|                              |     |
|                              |     |
|                              |     |
|                              |     |