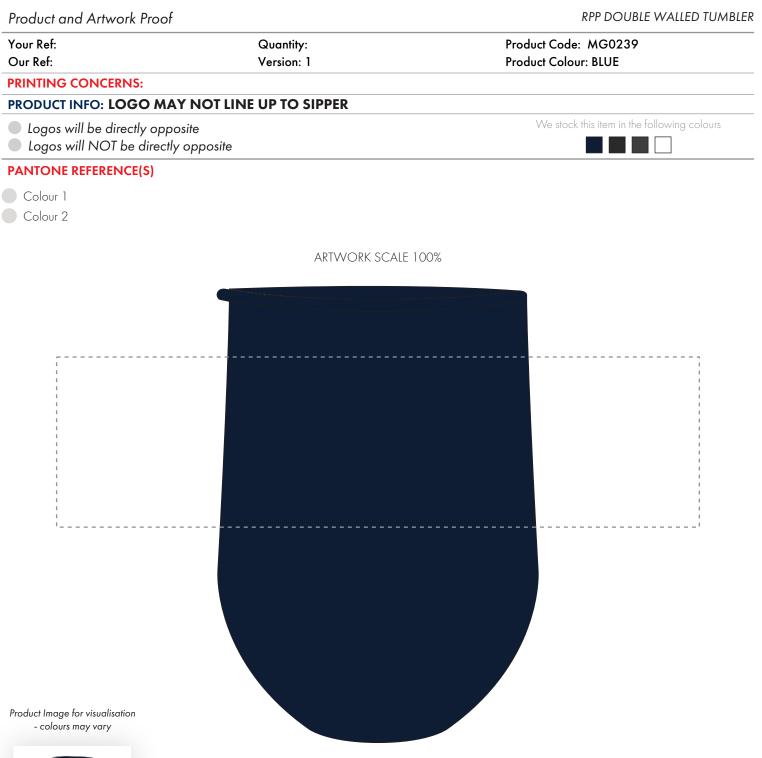

The dashed line is to demonstrate print area and will not appear on your printed item

ARTWORK SCALE 100% Max print area: 170mm x 45mm

|   | 1 |
|---|---|
|   | 1 |
|   | 1 |
|   | 1 |
|   | 1 |
|   | 1 |
|   | 1 |
|   | 1 |
|   | 1 |
|   | 1 |
|   | 1 |
|   | 1 |
|   | 1 |
|   | 1 |
|   | 1 |
| 1 | 1 |
| 1 | 1 |
| 1 |   |