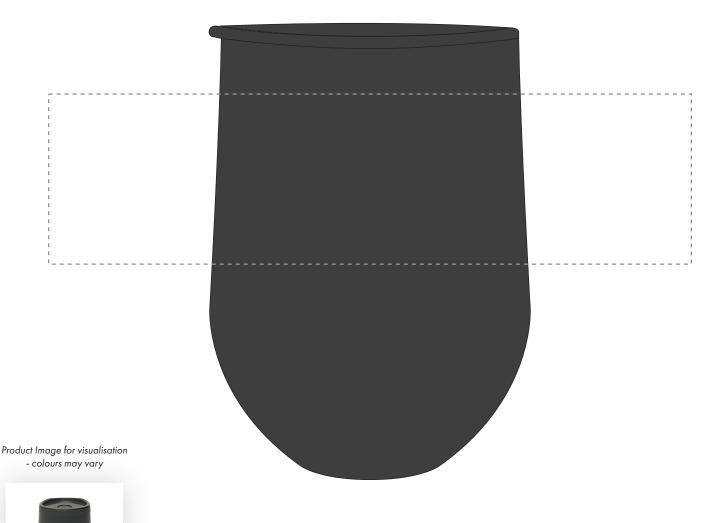

- The dashed line is to demonstrate print area and will not appear on your printed item
  - 1. Your order will not go in to print and production time cannot be confirmed, unless artwork has been approved via the online system.
  - 2. Once printed, artwork cannot be amended, mistakes must be rectified at visual stage.
  - 3. Claims for faulty goods will be honoured, only if the goods are returned to us. We will not issue credits/refunds for items that have been distributed. Please ensure that goods are satisfactory before distribution
  - 4. We are not responsible for delays during transit.

| ARTWORK SCALE 100%           |     |
|------------------------------|-----|
| Max print area: 170mm x 45mm |     |
|                              |     |
|                              |     |
|                              | - : |
|                              | - : |
|                              | i   |
|                              | - 1 |
|                              | - 1 |
|                              | . ! |
|                              | - : |
|                              | - 1 |
|                              | i   |
|                              | - 1 |
|                              | - 1 |
|                              | - 1 |
|                              | . ! |
|                              | - : |
|                              | - 1 |
|                              | i   |
|                              | - 1 |
|                              | 1   |
|                              |     |
|                              |     |
|                              |     |
|                              |     |
|                              |     |
|                              |     |