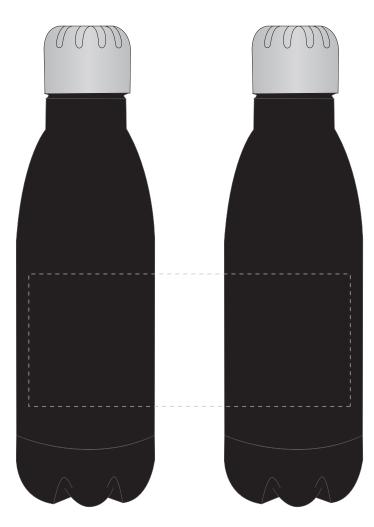

## ARTWORK SCALE 50%

LOGOS WILL BE DIRECTLY OPPOSITE
LOGOS WILL NOT BE DIRECTLY OPPOSITE

Product Image for visualisation - colours may vary

- The dashed line is to demonstrate print area and will not appear on your printed item
  - 1. Your order will not go in to print and production time cannot be confirmed, unless artwork has been approved via the online system.
  - 2. Once printed, artwork cannot be amended, mistakes must be rectified at visual stage.
  - 3. Claims for faulty goods will be honoured, only if the goods are returned to us. We will not issue credits/refunds for items that have been distributed. Please ensure that goods are satisfactory before distribution
  - 4. We are not responsible for delays during transit.

ARTWORK SCALE 100% Max Print Area: 170mm x 70mm