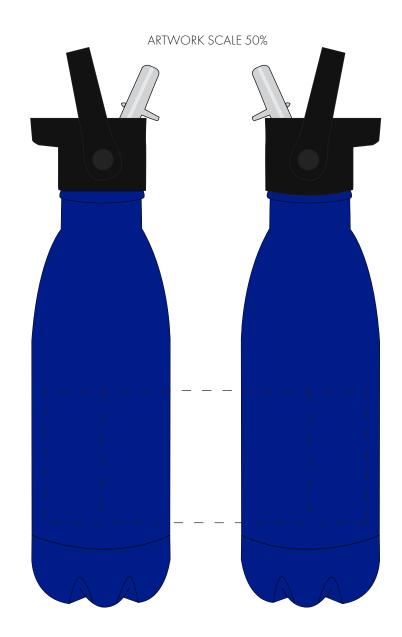

## PRODUCT INFO: LOGO MAY NOT LINE UP TO SIPPER

- Logos will be directly opposite
- Logos will NOT be directly opposite

We stock this item in the following colours

- The dashed line is to demonstrate print area and will not appear on your printed item
  - 1. Your order will not go in to print and production time cannot be confirmed, unless artwork has been approved via the online system.
  - 2. Once printed, artwork cannot be amended, mistakes must be rectified at visual stage.
  - 3. Claims for faulty goods will be honoured, only if the goods are returned to us. We will not issue credits/refunds for items that have been distributed. Please ensure that goods are satisfactory before distribution
  - 4. We are not responsible for delays during transit.

ARTWORK SCALE 100%