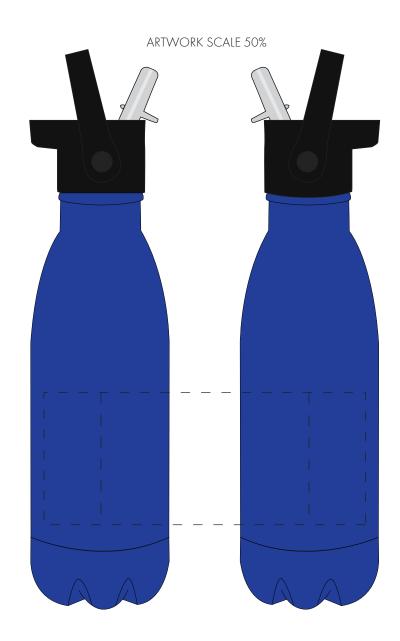

## PRODUCT INFO: LOGO MAY NOT LINE UP TO SIPPER

- Logos will be directly opposite
- Logos will NOT be directly opposite

We stock this item in the following colours

- The dashed line is to demonstrate print area and will not appear on your printed item
  - 1. Your order will not go in to print and production time cannot be confirmed, unless artwork has been approved via the online system.
  - 2. Once printed, artwork cannot be amended, mistakes must be rectified at visual stage.
  - 3. Claims for faulty goods will be honoured, only if the goods are returned to us. We will not issue credits/refunds for items that have been distributed. Please ensure that goods are satisfactory before distribution
  - 4. We are not responsible for delays during transit.

ARTWORK SCALE 100%