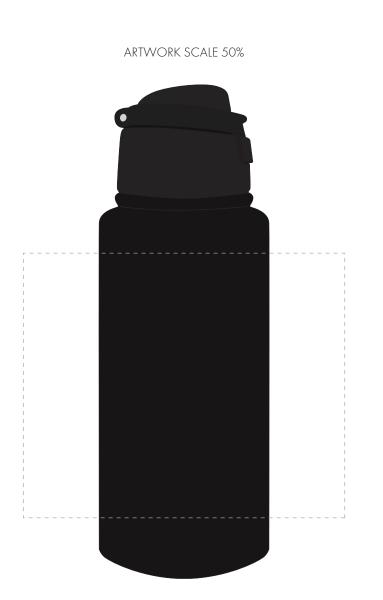

1LTR DOUBLE WALLED BOTTLE

| Your Ref:          | Quantity:                                   | Product Code: MG0450  |
|--------------------|---------------------------------------------|-----------------------|
| Our Ref:           | Version: 1                                  | Product Colour: BLACK |
| PRINTING CONCERNS: |                                             |                       |
| PRODUCT INFO: LOGO | MAY NOT LINE UP TO SIPPER                   |                       |
|                    | We stock this item in the following colours |                       |

## **PANTONE REFERENCE(S)**

Colour 1

Product Image for visualisation - colours may vary

The dashed line is to demonstrate print area and will not appear on your printed item