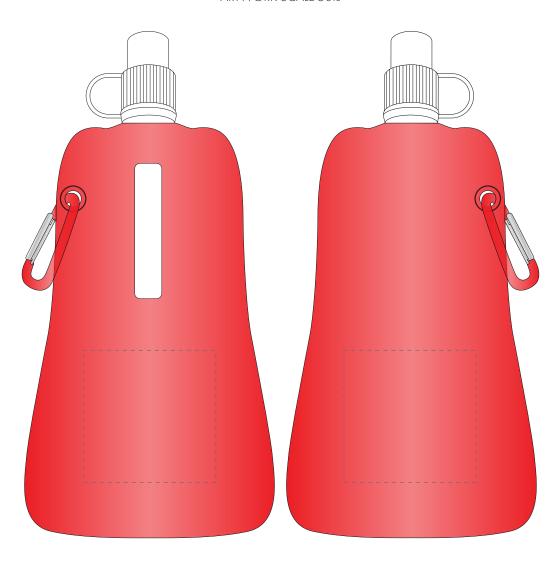

## ARTWORK SCALE 50%

Product Image for visualisation - colours may vary

## The dashed line is to demonstrate print area and will not appear on your printed item

ARTWORK SCALE 100%