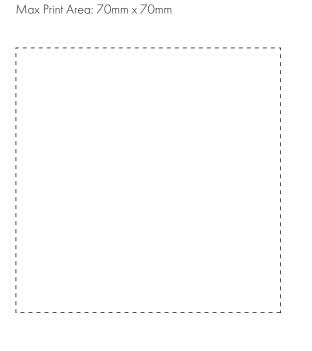

## The dashed line is to demonstrate print area and will not appear on your printed item