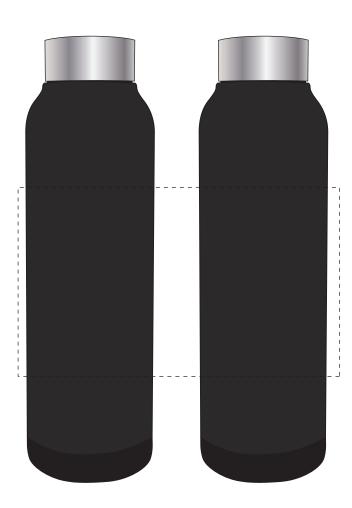

ARTWORK SCALE 50%

Product Image for visualisation - colours may vary

The dashed line is to demonstrate print area and will not appear on your printed item

- PLEASE NOTE:
- All colours including print and product are for visual purposes only and should not be regarded as the actual colour of the product and print.
- Some products may vary from batch to batch and may differ from previous orders.
- The colour and texture of a product can also have an effect on the final print colour.
- By approving this order we accept that you understand these terms.