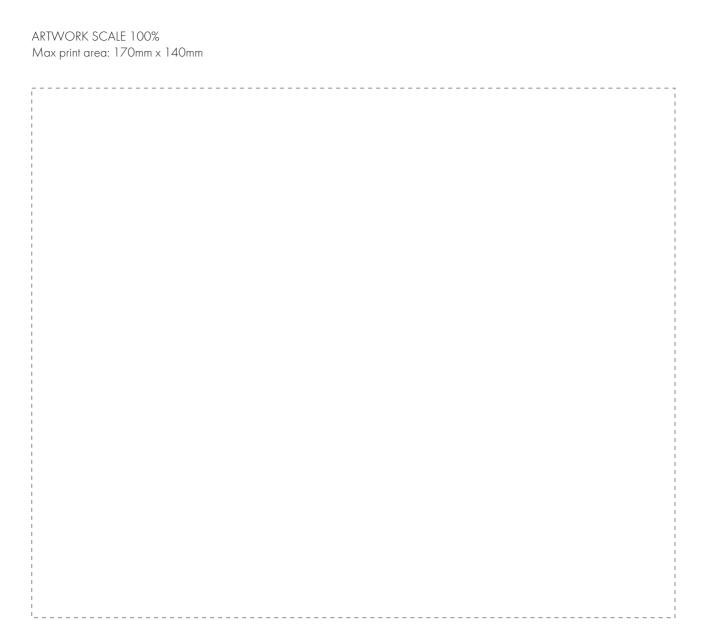

## The dashed line is to demonstrate print area and will not appear on your printed item