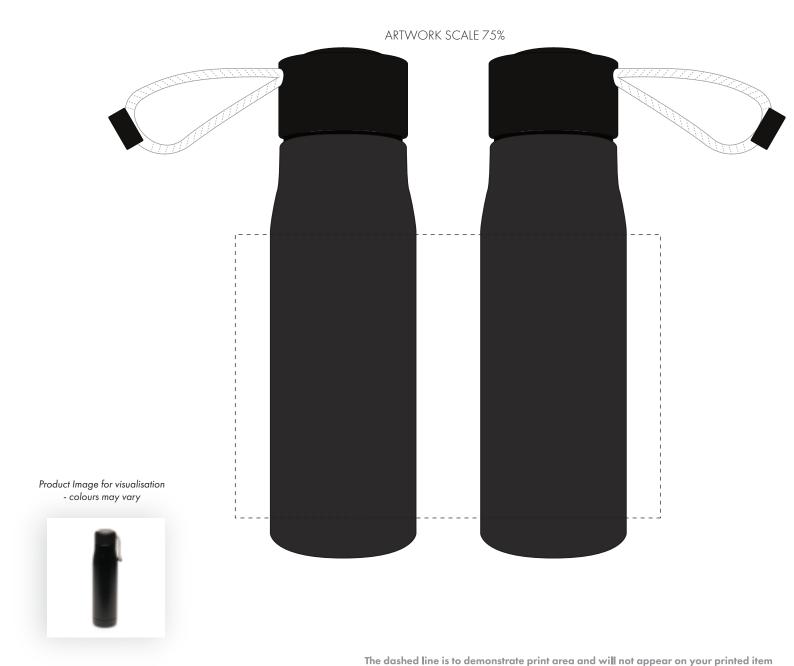

Product and Artwork Proof SAMBOURNE BOTTLE

Your Ref: Quantity: Product Code: MG0640
Our Ref: Version: 1 Product Colour: BLACK

ARTWORK SCALE 100%

Max print area: 150mm x 100mm