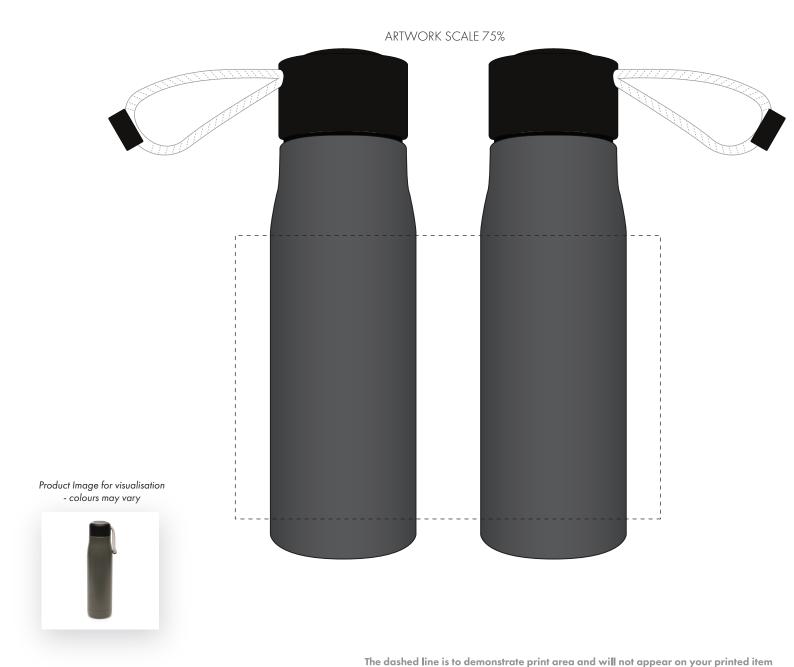

Product and Artwork Proof SAMBOURNE BOTTLE

Your Ref: Quantity: Product Code: MG0640
Our Ref: Version: 1 Product Colour: GUN METAL

**PRINTING CONCERNS:** 

**PRODUCT INFO:** 

We stock this item in the following colours

- e dasned line is to demonstrate print area and will not appear on your printed item
  - 1. Your order will not go in to print and production time cannot be confirmed, unless artwork has been approved via the online system.
  - 2. Once printed, artwork cannot be amended, mistakes must be rectified at visual stage.
  - 3. Claims for faulty goods will be honoured, only if the goods are returned to us. We will not issue credits/refunds for items that have been distributed. Please ensure that goods are satisfactory before distribution
  - 4. We are not responsible for delays during transit.

ARTWORK SCALE 100%

Max print area: 150mm x 100mm