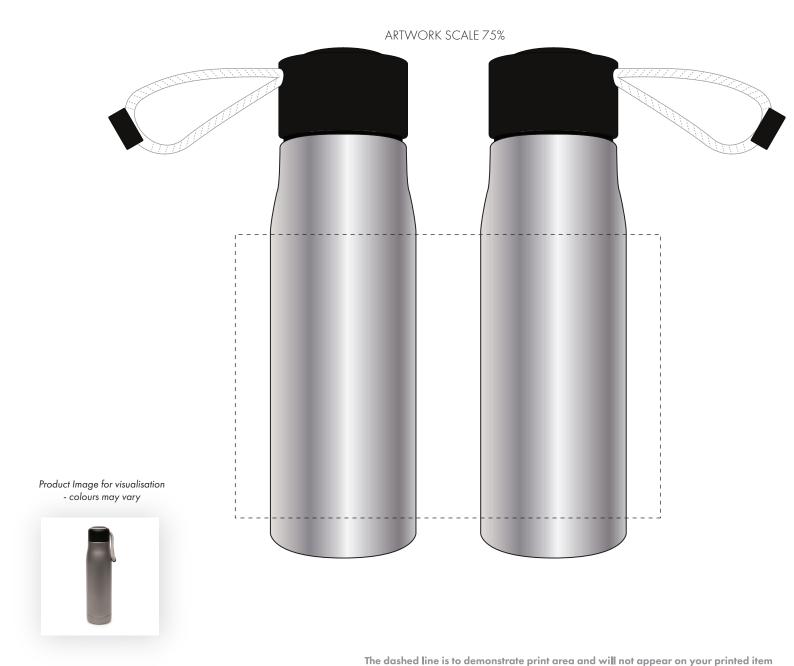

Product and Artwork Proof SAMBOURNE BOTTLE

Your Ref: Quantity: Product Code: MG0640
Our Ref: Version: 1 Product Colour: SILVER

**PRINTING CONCERNS:** 

**PRODUCT INFO:** 

We stock this item in the following colours



## **PANTONE REFERENCE(S)**





## PLEASE NOTE:

- All colours including print and product are for visual purposes only and should not be regarded as the actual colour of the product and print.
- Some products may vary from batch to batch and may differ from previous orders.
- The colour and texture of a product can also have an effect on the final print colour.
- By approving this order we accept that you understand these terms.

- 1. Your order will not go in to print and production time cannot be confirmed
- 1. Your order will not go in to print and production time cannot be confirmed, unless artwork has been approved via the online system.
- 2. Once printed, artwork cannot be amended, mistakes must be rectified at visual stage.
- 3. Claims for faulty goods will be honoured, only if the goods are returned to us. We