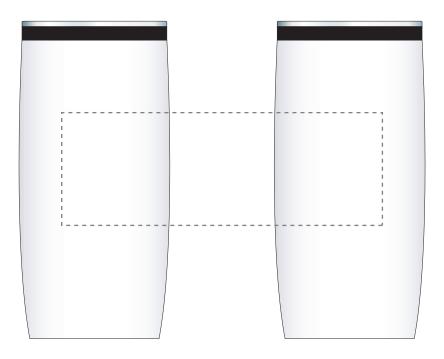

## ARTWORK SCALE 50%

LOGOS WILL BE DIRECTLY OPPOSITE
LOGOS WILL NOT BE DIRECTLY OPPOSITE

Product Image for visualisation - colours may vary

- The dashed line is to demonstrate print area and will not appear on your printed item
  - 1. Your order will not go in to print and production time cannot be confirmed, unless artwork has been approved via the online system.
  - 2. Once printed, artwork cannot be amended, mistakes must be rectified at visual stage.
  - 3. Claims for faulty goods will be honoured, only if the goods are returned to us. We will not issue credits/refunds for items that have been distributed. Please ensure that goods are satisfactory before distribution
  - 4. We are not responsible for delays during transit.

ARTWORK SCALE 100% Max Print Area: 170mm x 60mm