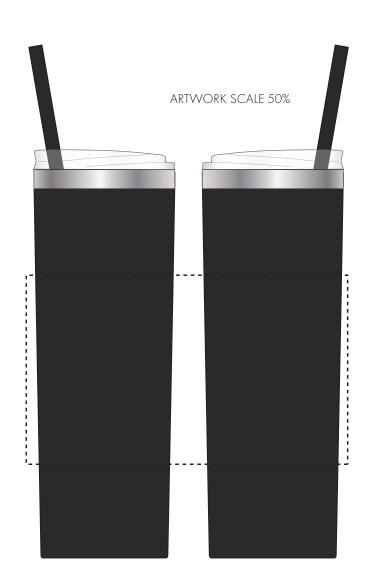

## **PANTONE REFERENCE(S)**

Colour 1

Product Image for visualisation - colours may vary

The dashed line is to demonstrate print area and will not appear on your printed item

## ARTWORK SCALE 100% Max print area: 170mm x 100mm

| <br> |      |        |             |  |
|------|------|--------|-------------|--|
|      | <br> |        | I<br>I      |  |
|      | 1    |        | 1           |  |
|      | 1    |        | 1<br>1      |  |
|      | 1    |        | 1<br>1      |  |
| <br> | 1    |        | 1           |  |
| 1    |      | l<br>l | 1           |  |
|      |      | l<br>I | 1           |  |
| 1    |      | l<br>I | 1           |  |
|      |      | l<br>I | 1           |  |
|      |      |        | -<br>1<br>1 |  |
|      |      |        | -           |  |
|      |      |        |             |  |
| <br> |      |        |             |  |
|      |      |        |             |  |
|      |      | 1      |             |  |
|      |      |        |             |  |
|      |      | l<br>I |             |  |
|      |      | <br>   |             |  |
|      |      |        |             |  |
|      |      |        |             |  |
|      |      | 1      |             |  |
|      |      |        |             |  |
|      |      |        |             |  |
|      |      |        |             |  |
|      |      |        |             |  |